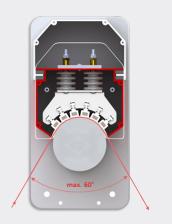

### Web Path

Comfortable, top-

side positioning of

cartridge.

With Idler Roll

Without Idler Roll