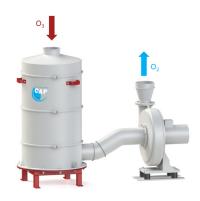

#### **Ozone Converter CAP 040**

- Environmentally friendly and occupationally safe
- Purifies corona exhaust air
- Meets legislation standards
- Designed for narrow web applications