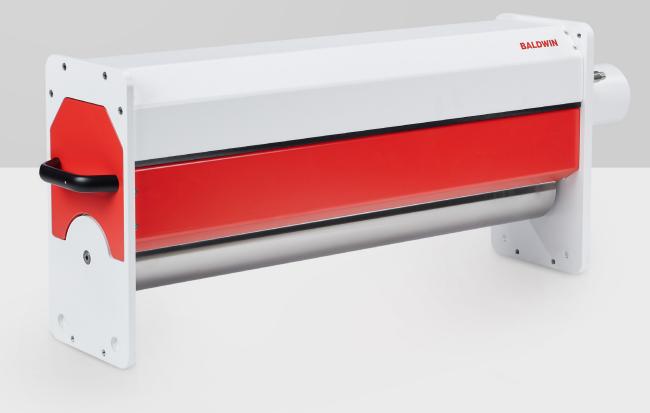

# **Corona SlimLine**

# **High Performance Surface Treatment on a Small Scale**

The Corona SlimLine is the ideal surface treatment solution for label printing and narrow web applications, with guaranteed complete ink bonding onto plastics.

## **Benefits**

Swap cartridge with ease.

Easily & precisely set

Optimized air flow prevents debris accumulation, making it easier to clean.

# electrode gap.

Cartridge equipped with ergonomic handles.

Integrated line speed measurement with automatic power setting & watt density control

# **Specifications**

Treat widths: 250-900 mm

Web speed: 1-400 m/min

Side for treatment: 1 or 2

Base roll: stainless steel

Mounting: cantilevered or base mounting

Max. generator power: 1 - 4 kW