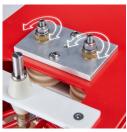

# electrode gap.

Cartridge equipped with ergonomic handles.

Integrated line speed measurement with automatic power setting & watt density control