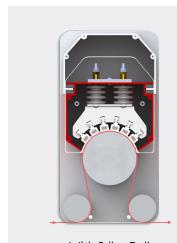

### Web Path

Comfortable, top-

side positioning of

cartridge.

With Idler Roll

Without Idler Roll