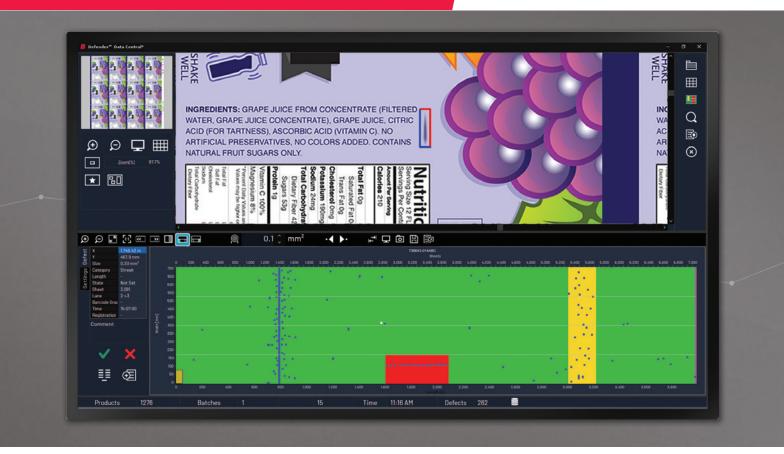

# More intelligent print inspection

Defender Data Central monitors, audits, stores and generates reports of both live and historical data to optimize quality control

The demand for integrity and accountability in the print process has never been higher. Your customers expect you to meet ever-increasing quality control standards while continuing to offer innovative print solutions. Defender Data Central provides accurate, intelligent information about your print processes so you can make more effective and strategic quality control decisions.

At Baldwin Vision Systems, we understand that quality control goes beyond the detection of defects. Our Defender Data Central takes print inspection to new levels to add true traceability and accountability to your production process. It enables you to maximize quality, minimize waste and deliver print product that meets your customers' exacting requirements.

The system adds a whole new layer of intelligent quality control information to your closed loop print inspection. It gives you the ability to set quality standards based on your customer's specifications. It enables you to thoroughly analyze production effectiveness. It even allows you to scrutinize quality across printing presses. With this deep level of accurate, targeted information, you can continuously fine-tune your processes to generate superior quality print.

#### Features and Benefits

Accurate, complete information. Defender Data Central serves as a central repository for all of your production data, live and historical. This intelligent software remains in constant communication with your color print inspection systems, recording all activity down to the smallest defect. Access to critical data is available from anywhere within the network.